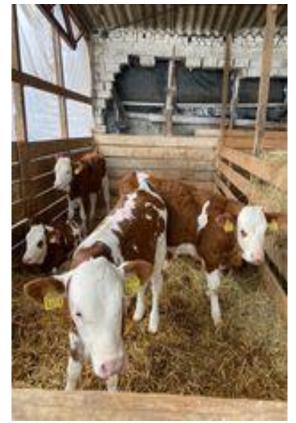

#### Silvania organic farms

- ► These farms are located in Salaj county in the following localities: Maieriste, Crasna, Ortelec
- A handful of Transylvanians, with love for the green field and the gentle cows, work together in the Land of Silvania, in the villages of their childhood and strongly believe in the local people! For this, they put the grass from the hill and the sun from Transylvania in the best milk processed in the Napolact milk factory in Cluj.
- Within these farms, the activity of cultivating the plants on an area of 2200 ha in ecological system and the raising of 1200 cattle for milk is carried out.
- ► The plants grown on the farm are: cereals (wheat, corn), soybeans, sunflowers.

#### Visit to organic farms













#### Raising animals in an ecological system









### Forage base







#### Visits to fruit farms







# Thank you for your attention