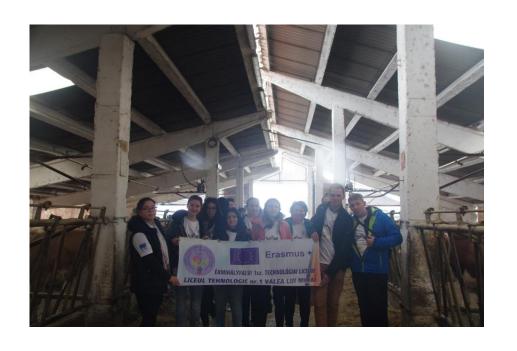

## Visit to organic farms

#### Silvania organic farms

- ► These farms are located in Salaj county in the following localities: Maieriste, Crasna, Ortelec
- A handful of Transylvanians, with love for the green field and the gentle cows, work together in the Land of Silvania, in the villages of their childhood and strongly believe in the local people! For this, they put the grass from the hill and the sun from Transylvania in the best milk processed in the Napolact milk factory in Cluj.
- Within these farms, the activity of cultivating the plants on an area of 2200 ha in ecological system and the raising of 1200 cattle for milk is carried out.
- ► The plants grown on the farm are: cereals (wheat, corn), soybeans, sunflowers.

#### Visit to organic farms

#### Raising animals in an ecological system