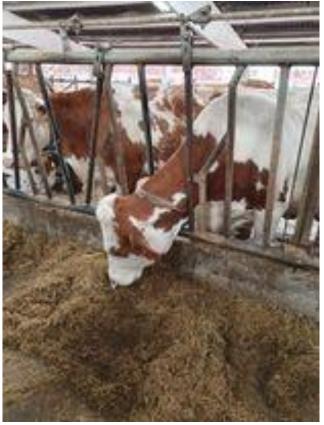

#### Silvania organic farms

- ► These farms are located in Salaj county in the following localities: Maieriste, Crasna, Ortelec
- A handful of Transylvanians, with love for the green field and the gentle cows, work together in the Land of Silvania, in the villages of their childhood and strongly believe in the local people! For this, they put the grass from the hill and the sun from Transylvania in the best milk processed in the Napolact milk factory in Cluj.
- Within these farms, the activity of cultivating the plants on an area of 2200 ha in ecological system and the raising of 1200 cattle for milk is carried out.
- ► The plants grown on the farm are: cereals (wheat, corn), soybeans, sunflowers.

#### Visit to organic farms













#### Raising animals in an ecological system









### Forage base







#### Visits to fruit farms







# Thank you for your attention