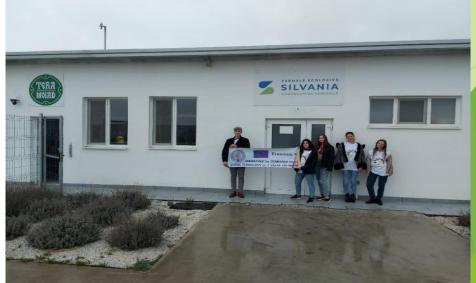

#### Silvania organic farms

- ► These farms are located in Salaj county in the following localities: Maieriste, Crasna, Ortelec
- A handful of Transylvanians, with love for the green field and the gentle cows, work together in the Land of Silvania, in the villages of their childhood and strongly believe in the local people! For this, they put the grass from the hill and the sun from Transylvania in the best milk processed in the Napolact milk factory in Cluj.
- Within these farms, the activity of cultivating the plants on an area of 2200 ha in ecological system and the raising of 1200 cattle for milk is carried out.
- ► The plants grown on the farm are: cereals (wheat, corn), soybeans, sunflowers.