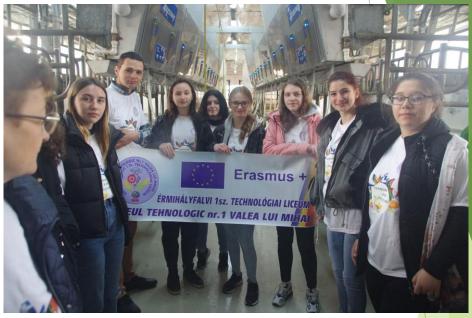

## Visit to organic farms



#### Silvania organic farms

- ► These farms are located in Salaj county in the following localities: Maieriste, Crasna, Ortelec
- A handful of Transylvanians, with love for the green field and the gentle cows, work together in the Land of Silvania, in the villages of their childhood and strongly believe in the local people! For this, they put the grass from the hill and the sun from Transylvania in the best milk processed in the Napolact milk factory in Cluj.
- Within these farms, the activity of cultivating the plants on an area of 2200 ha in ecological system and the raising of 1200 cattle for milk is carried out.
- ► The plants grown on the farm are: cereals (wheat, corn), soybeans, sunflowers.

#### Visit to organic farms













#### Raising animals in an ecological system









### Forage base







#### Visits to fruit farms







# Thank you for your attention