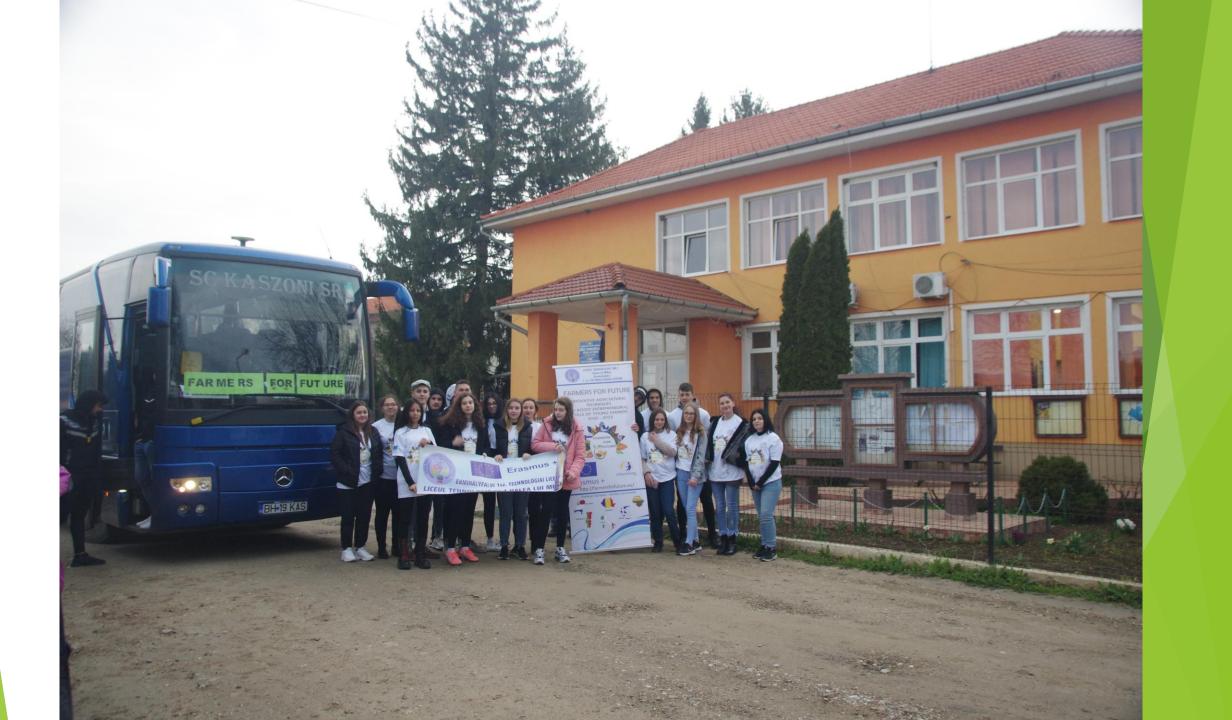

## Visit to organic farms



#### Silvania organic farms

- ► These farms are located in Salaj county in the following localities: Maieriste, Crasna, Ortelec
- A handful of Transylvanians, with love for the green field and the gentle cows, work together in the Land of Silvania, in the villages of their childhood and strongly believe in the local people! For this, they put the grass from the hill and the sun from Transylvania in the best milk processed in the Napolact milk factory in Cluj.
- Within these farms, the activity of cultivating the plants on an area of 2200 ha in ecological system and the raising of 1200 cattle for milk is carried out.
- ► The plants grown on the farm are: cereals (wheat, corn), soybeans, sunflowers.

#### Visit to organic farms













#### Raising animals in an ecological system