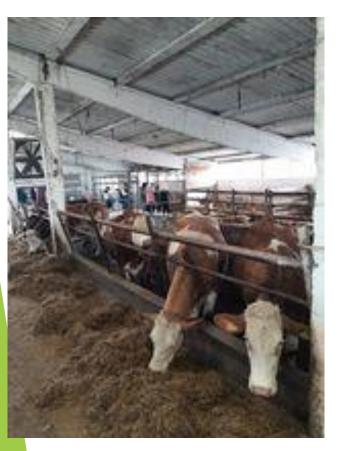

#### Silvania organic farms

- ► These farms are located in Salaj county in the following localities: Maieriste, Crasna, Ortelec
- A handful of Transylvanians, with love for the green field and the gentle cows, work together in the Land of Silvania, in the villages of their childhood and strongly believe in the local people! For this, they put the grass from the hill and the sun from Transylvania in the best milk processed in the Napolact milk factory in Cluj.
- Within these farms, the activity of cultivating the plants on an area of 2200 ha in ecological system and the raising of 1200 cattle for milk is carried out.
- ► The plants grown on the farm are: cereals (wheat, corn), soybeans, sunflowers.

#### Raising animals in an ecological system

### Forage base