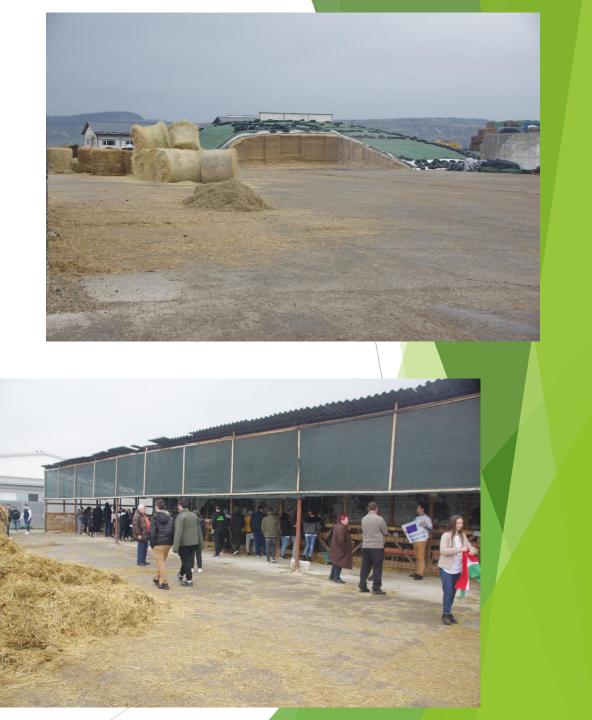

ms

- ► These farms are located in Salaj county in the following localities: Maieriste, Crasna, Ortelec
- A handful of Transylvanians, with love for the green field and the gentle cows, work together in the Land of Silvania, in the villages of their childhood and strongly believe in the local people! For this, they put the grass from the hill and the sun from Transylvania in the best milk processed in the Napolact milk factory in Cluj.
- Within these farms, the activity of cultivating the plants on an area of 2200 ha in ecological system and the raising of 1200 cattle for milk is carried out.
- ► The plants grown on the farm are: cereals (wheat, corn), soybeans, sunflowers.

#### Visit to organic farms













#### Raising animals in an ecological system









### Forage base







#### Visits to fruit farms







# Thank you for your attention