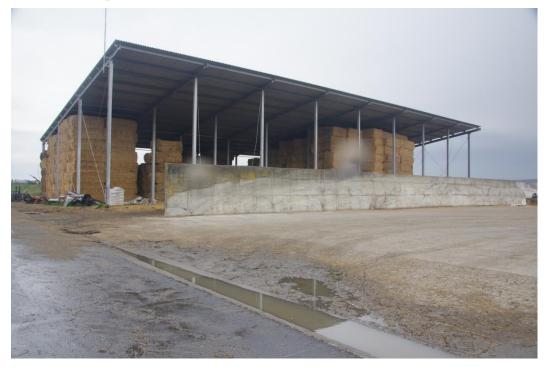

farms

- ► These farms are located in Salaj county in the following localities: Maieriste, Crasna, Ortelec
- A handful of Transylvanians, with love for the green field and the gentle cows, work together in the Land of Silvania, in the villages of their childhood and strongly believe in the local people! For this, they put the grass from the hill and the sun from Transylvania in the best milk processed in the Napolact milk factory in Cluj.
- Within these farms, the activity of cultivating the plants on an area of 2200 ha in ecological system and the raising of 1200 cattle for milk is carried out.
- ► The plants grown on the farm are: cereals (wheat, corn), soybeans, sunflowers.

#### Visit to organic farms













#### Raising animals in an ecological system









### Forage base







#### Visits to fruit farms







# Thank you for your attention