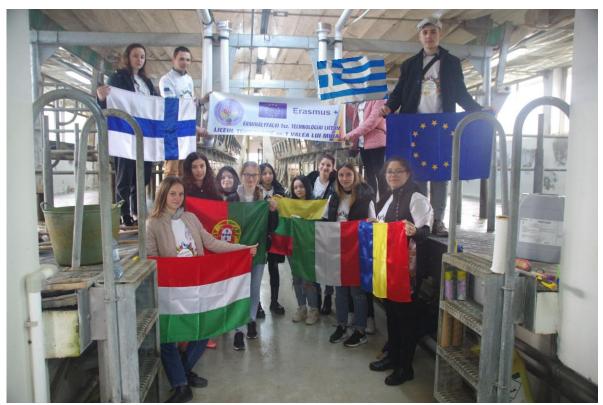

## Visit to organic farms



#### Silvania organic farms

- ► These farms are located in Salaj county in the following localities: Maieriste, Crasna, Ortelec
- A handful of Transylvanians, with love for the green field and the gentle cows, work together in the Land of Silvania, in the villages of their childhood and strongly believe in the local people! For this, they put the grass from the hill and the sun from Transylvania in the best milk processed in the Napolact milk factory in Cluj.
- Within these farms, the activity of cultivating the plants on an area of 2200 ha in ecological system and the raising of 1200 cattle for milk is carried out.
- ► The plants grown on the farm are: cereals (wheat, corn), soybeans, sunflowers.

#### Visit to organic farms













#### Raising animals in an ecological system









### Forage base







#### Visits to fruit farms







# Thank you for your attention