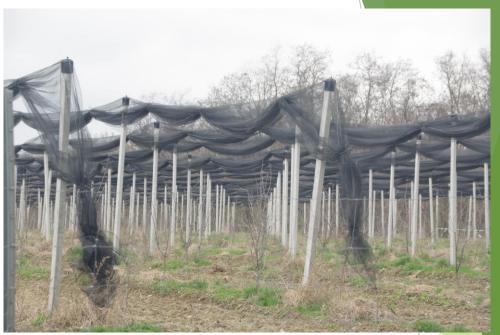

in Salaj county in the following localities: Maieriste, Crasna, Ortelec
- A handful of Transylvanians, with love for the green field and the gentle cows, work together in the Land of Silvania, in the villages of their childhood and strongly believe in the local people! For this, they put the grass from the hill and the sun from Transylvania in the best milk processed in the Napolact milk factory in Cluj.
- Within these farms, the activity of cultivating the plants on an area of 2200 ha in ecological system and the raising of 1200 cattle for milk is carried out.
- ► The plants grown on the farm are: cereals (wheat, corn), soybeans, sunflowers.

#### Visit to organic farms













#### Raising animals in an ecological system









### Forage base







#### Visits to fruit farms







# Thank you for your attention