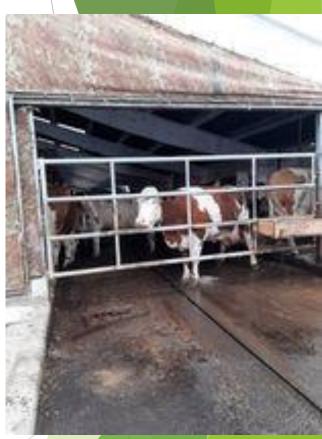

## Silvania organic farms

- ► These farms are located in Salaj county in the following localities: Maieriste, Crasna, Ortelec
- A handful of Transylvanians, with love for the green field and the gentle cows, work together in the Land of Silvania, in the villages of their childhood and strongly believe in the local people! For this, they put the grass from the hill and the sun from Transylvania in the best milk processed in the Napolact milk factory in Cluj.
- Within these farms, the activity of cultivating the plants on an area of 2200 ha in ecological system and the raising of 1200 cattle for milk is carried out.
- ► The plants grown on the farm are: cereals (wheat, corn), soybeans, sunflowers.

#### Visit to organic farms













#### Raising animals in an ecological system









### Forage base







#### Visits to fruit farms







# Thank you for your attention